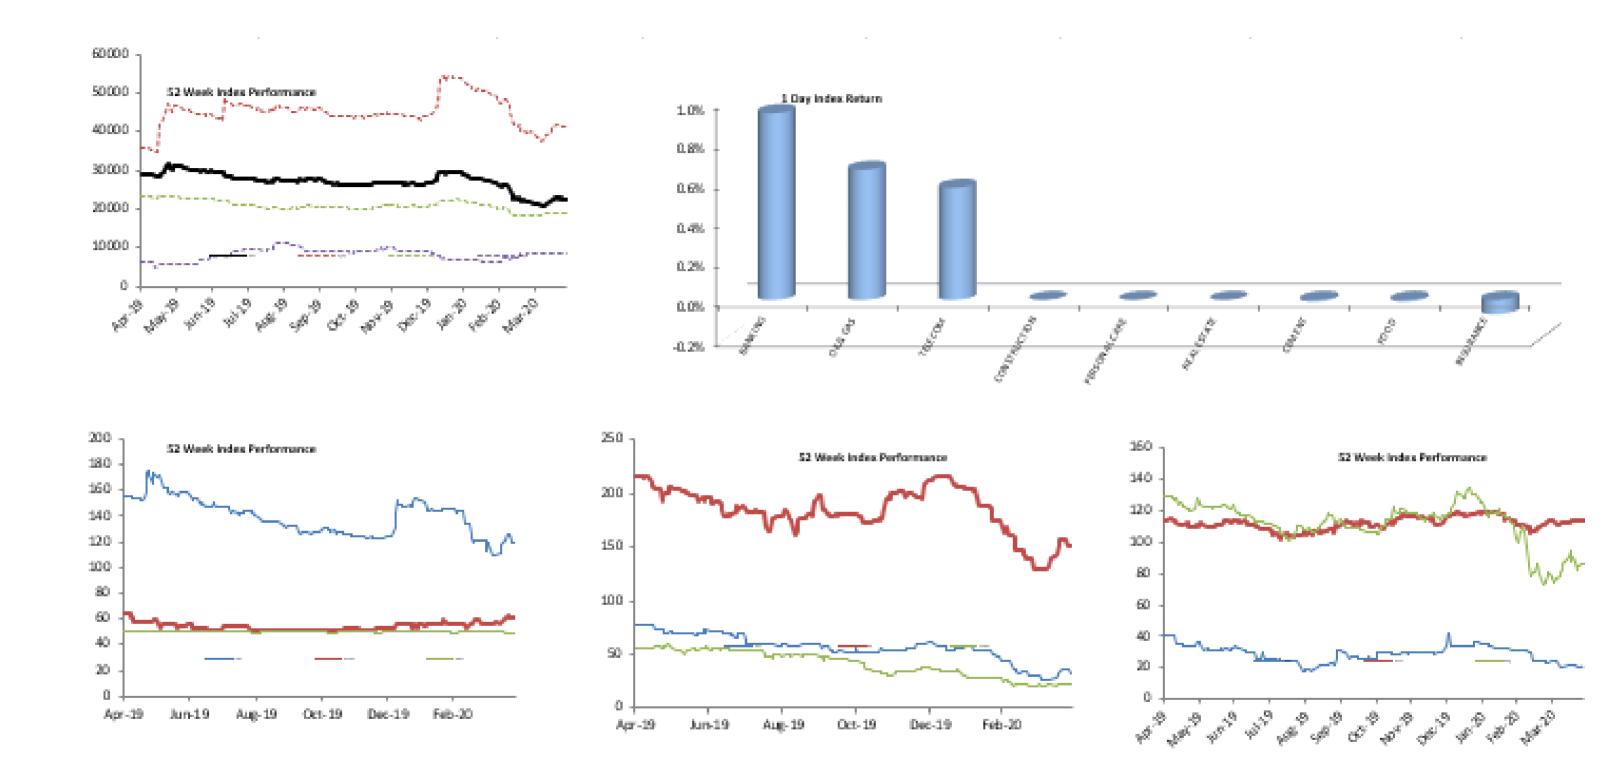

## **NSE All Share Today's Close** 1 Day Change 1 Week Change/Level **QTD Change/Level** YTD Change/Level 52 Week Change/Level **NSEASI Index** 0.07% 22,616.28 -1.33% 6.18% -15.74% -23.39% **Market Cap (N billions)** -1.33% 11,786.55 0.07% 6.18% -9.04% 6.24% **Volume Traded (millions)** 108.12 -48.69% 957.20 5,930.35 32,921.42 83,419.74 **Value Traded (N millions)** 1,332.88 -40.29% 11,108.71 56,408.11 366,902.71 1,051,978.92 NGN/USD 386 0.85% 0.85% 0.18% 5.96% 7.06% NSEASI (\$) 58.55 -0.77% -2.16% 5.98% -20.77% -28.80% **Market Cap (\$ millions)** 30,515.33 -0.77% -2.16% 5.98% -14.47% -1.26%

| Index Performance          |        |        |         |         |            |             |              |            |           |
|----------------------------|--------|--------|---------|---------|------------|-------------|--------------|------------|-----------|
|                            |        |        |         |         |            |             |              | 52 Wk      |           |
|                            | 1 Day  | 1 Wk   | 3 Month | 6 Month |            |             |              | Volatility | 52 Wk Max |
| ARM Sector Indices         | Return | Return | Return  | Return  | QTD Return | YTD sReturn | 52 Wk Return | (SD)       | Drawdown  |
| BANKING                    | 0.94%  | -0.43% | -32.42% | -17.56% | 12.50%     | -26.57%     | -32.26%      | 2.16%      | -11.71%   |
| BREWERS                    | -8.50% | -9.46% | -41.63% | -33.92% | 12.17%     | -45.98%     | -55.09%      | 2.52%      | -8.62%    |
| CEMENT                     | -0.01% | -4.32% | -21.77% | -6.05%  | -0.51%     | -3.75%      | -25.24%      | 1.75%      | -7.30%    |
| TELECOM                    | 0.57%  | 3.20%  | -9.86%  | -12.11% | 10.57%     | 1.77%       | -17.92%      | 1.61%      | -6.52%    |
| PERSONAL CARE              | 0.00%  | 1.46%  | -28.04% | -50.00% | 0.84%      | -42.56%     | -60.52%      | 2.51%      | -9.37%    |
| CONSTRUCTION               | 0.00%  | -2.65% | 15.26%  | 19.91%  | 9.67%      | 15.93%      | 2.06%        | 1.66%      | -10.26%   |
| FOOD                       | -0.01% | -4.64% | -26.86% | -16.36% | 15.22%     | -29.12%     | -31.15%      | 1.96%      | -7.36%    |
| INSURANCE                  | -0.07% | -0.03% | -4.18%  | 3.43%   | -0.46%     | -2.07%      | -0.39%       | 0.90%      | -3.94%    |
| OIL& GAS                   | 0.66%  | -0.99% | -41.27% | -18.39% | -11.92%    | -48.93%     | -45.87%      | 4.25%      | -18.51%   |
| REAL ESTATE                | 0.00%  | -0.23% | -0.75%  | -0.95%  | -0.60%     | -0.75%      | -2.15%       | 0.13%      | -0.42%    |
| ARM Capitalisation Indices |        |        |         |         |            |             |              |            |           |
| Large Cap (Top 10%)        | 0.13%  | -1.37% | -23.09% | -5.58%  | 6.54%      | -6.69%      | 14.78%       | 2.03%      | -4.78%    |
| Mid Cap (Mid 30%)          | -0.27% | -0.91% | -15.66% | -6.16%  | 1.74%      | -10.04%     | -18.93%      | 0.76%      | -3.95%    |
| Small Cap (Bottom 60%)     | 0.31%  | 0.79%  | 28.52%  | -0.13%  | 3.71%      | -0.82%      | 39.77%       | 3.63%      | -20.62%   |